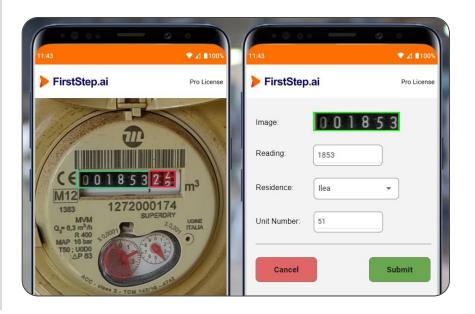

#### **Application:**

Mobile Cloud Dashboard

- Document Classification
- 2 Personnel Safety
- 3 Production Management
- 4 Mobile Operator Inspections
- 5 Site Security
- 6 Logistics
- 7 Asset Maintenance
- 8 Energy Forecasting

#### Applicable areas:

Logistics
Loading Docks
Parking Garages
Road Monitoring
ANPR