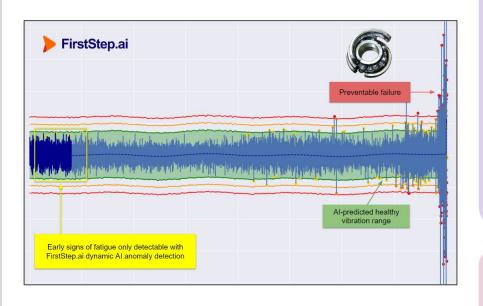

#### Applicable areas:

Bearing Monitoring
Predictive Maint.
Anomaly Detection
Safe Limits
Alarms