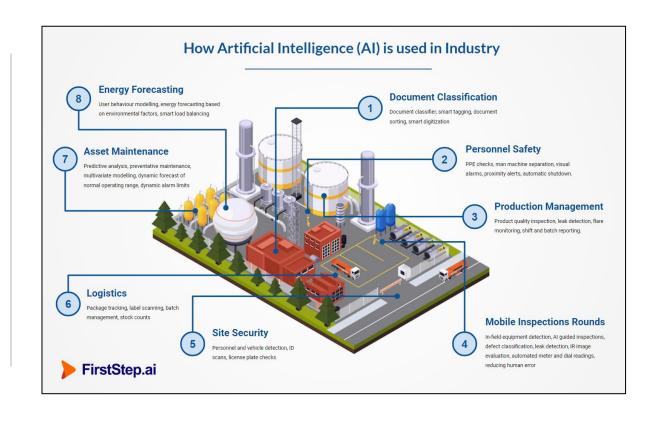

# Industrial Applications

- 1 Document Classification
- 2 Personnel Safety
- 3 Production Management
- 4 Mobile Operator Inspections
- 5 Site Security
- 6 Logistics
- 7 Asset Maintenance
- 8 Energy Forecasting