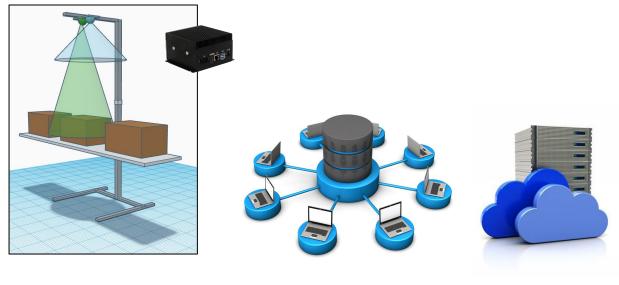

## Deploy on-premise

Mobile Phone EDGE IoT (fixed) Private Network Cloud Server