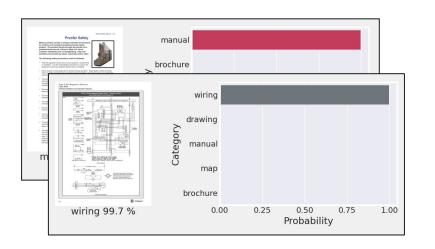

# Industrial Applications





- 1 Document Classification
- 2 Personnel Safety
- 3 Production Management
- 4 Mobile Operator Inspections
- 5 Site Security
- 6 Logistics
- 7 Asset Maintenance
- 8 Energy Forecasting





- 1 Document Classification
- 2 Personnel Safety
- 3 Production Management
- 4 Mobile Operator Inspections
- 5 Site Security
- 6 Logistics
- 7 Asset Maintenance
- 8 Energy Forecasting







#### Applicable sectors:

Industrial

Financial

**Banking** 

Insurance

#### Application:

Server Application GPU Processor



- Document Classification
- 2 Personnel Safety
- 3 Production Management
- 4 Mobile Operator Inspections
- 5 Site Security
- 6 Logistics
- 7 Asset Maintenance
- 8 Energy Forecasting





#### Applicable areas:

Hazardous Areas
Access control
PPE checks
Equipment logs
Collision Avoidance

#### Application:

Hand-held Mobile Edge IoT + camera



- Document Classification
- 2 Personnel Safety
- 3 Production Management
- 4 Mobile Operator Inspections
- 5 Site Security
- 6 Logistics
- 7 Asset Maintenance
- 8 Energy Forecasting









#### Applicable areas:

FMCG
Manufacturing
Breweries
Bottling

#### **Application:**

Edge IoT + camera Server Application



-