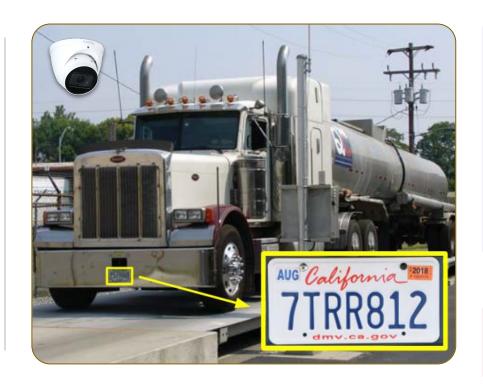

#### Applicable areas:

Logistics
Loading Docks
Parking Garages
Road Monitoring
ANPR