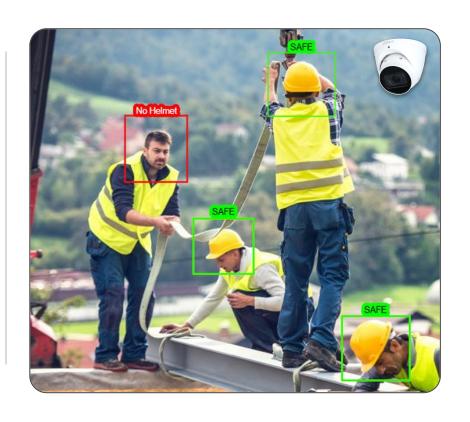

#### Applicable areas:

Hazardous Areas
Access control
PPE checks
Equipment logs
Collision Avoidance